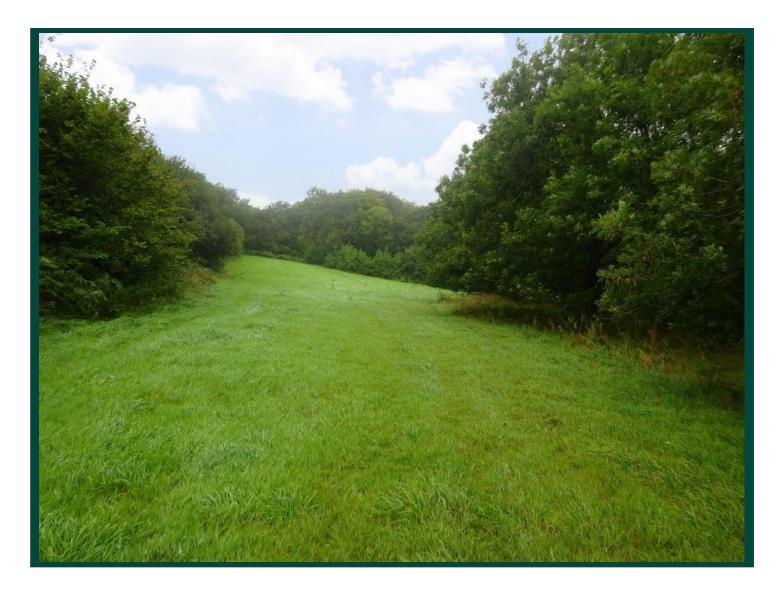

#### DESCRIPTION

The land comprises approximately 7.83 acres (3.16 hectares) of pasture land with an area of young woodland to the north. Access to the land is along the southern boundary off the public road.

The land is gently sloping and has been used for silage cropping in the past.

The land is primarily bounded by Cornish hedges with a stock fences partly in place.