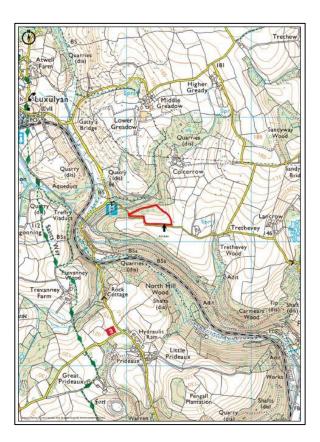

#### **LOCATION**

This land is situated a short distance to the east of the northern Luxulyan Valley car park where you can walk or ride to Pontsmill through the Valley woodland.

#### **PLAN**

The Ordnance Extract shown on these particulars is believed to be correct. However, it is not to scale and is to be used for identification purposes only.